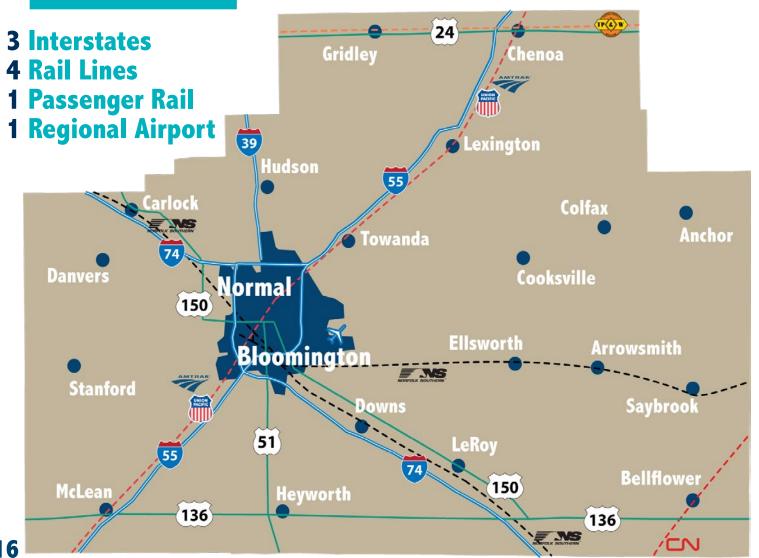

UNTY

McLean County is the wind energy capital of Illinois. **Twin Groves Wind Farm (pictured),** outside Ellsworth, features 240 turbines across 22,000 acres of land. The wind farm generates 396 megawatts of wind energy, which is enough to meet the annual needs of about 120,000 homes. Twin Groves is the largest utility-scale wind farm in Illinois.

McLean County is also home to White Oak Energy Center, a 150-megawatt farm near Carlock. Two more farms - 200-megawatt Bright Stalk Wind Farm near Chenoa and the 250-megawatt McLean County Wind Energy Center near Lexington, began construction in late 2018.

McLean County's first large-scale solar farm, Moraine Solar, will be a two-megawatt, \$3.9 million development near Downs. Construction is on pace to begin in 2020.



# **TRANSPORTATION**



Connect Transit is the primary public transit system servicing Bloomington-Normal. Fourteen fixed routes provide access to the Bloomington-Normal community year round, and one additional route is added during the academic year.

Regional intercity bus services are also available via Greyhound and Peoria Charter. All three systems operate out of the Uptown Station multi-modal transportation center in Normal.

#### **Connect Transit Annual Ridership**

|      | =         |
|------|-----------|
| Year | Riders    |
| 2018 | 2,330,123 |
| 2017 | 2,217,641 |
| 2016 | 2,029,871 |
| 2015 | 2,603,029 |
| 2014 | 2,699,528 |
| 2013 | 2,067,276 |
| 2012 | 2,083,947 |
| 2011 | 1,849,234 |
| 2010 | 1,261,374 |
|      |           |









**Average Commute Time: 18 minutes** 



The **Bloomington-No