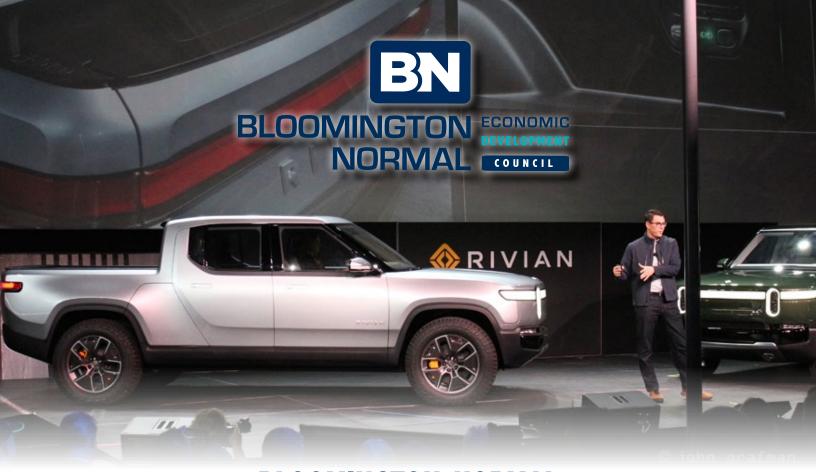

Cover photo: Rivian Automotive CEO RJ Scaringe presents the R1T all-electric pickup truck model at the 2018 Los Angeles Auto Show. Rivian's only production factory is located in Normal. Rivian purchased the former Mitsubishi facility in 2017 and is currently preparing for production in late 2019.