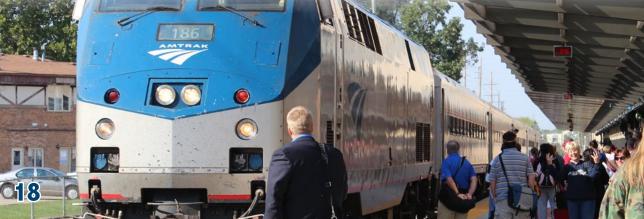

**Average Commute Time: 18 minutes** 

The **Bloomington-Normal Amtrak Station** is located in Uptown Normal (pictured below) and provides access to the Texas Eagle and Illinois Service Routes. Uptown Station is the second busiest Amtrak station in Illinois, behind only Union Station in Chicago.