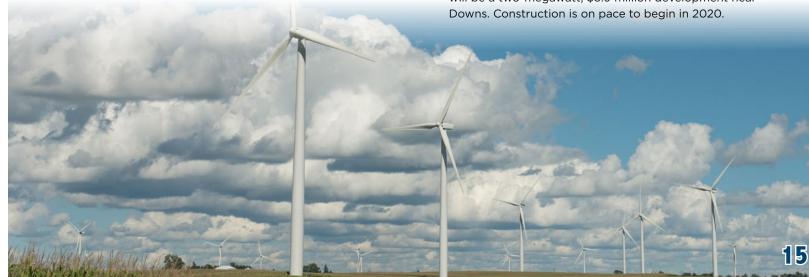

# RENEWABLE ENERGY IN MCLEAN COUNTY

McLean County is the wind energy capital of Illinois. **Twin Groves Wind Farm (pictured),** outside Ellsworth, features 240 turbines across 22,000 acres of land. The wind farm generates 396 megawatts of wind energy, which is enough to meet the annual needs of about 120,000 homes. Twin Groves is the largest utility-scale wind farm in Illinois.

McLean County is also home to White Oak Energy Center, a 150-megawatt farm near Carlock. Two more farms - 200-megawatt Bright Stalk Wind Farm near Chenoa and the 250-megawatt McLean County Wind Energy Center near Lexington, began construction in late 2018.

McLean County's first large-scale solar farm, Moraine Solar, will be a two-megawatt, \$3.9 million development near Downs. Construction is on pace to begin in 2020.