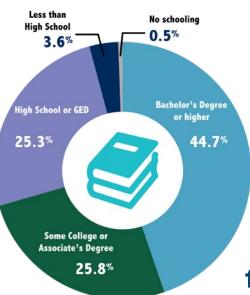

McLean County residents - 25 and older High school graduate or higher: 95.8% Bachelor's degree or higher: 44.7%

Source: Regional Office of Education #17, 2018